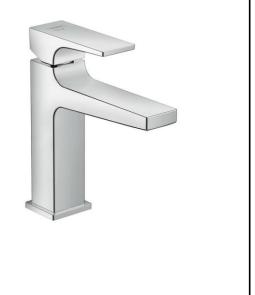

## **SPECIFICATION** SHEET - fittings

| BRAND:                         | hansgrohe                                                                                                      | Prod |
|--------------------------------|----------------------------------------------------------------------------------------------------------------|------|
| ORIGIN:                        | Germany                                                                                                        |      |
| SERIES:                        | Metropol                                                                                                       |      |
| PRODUCT<br>DESCRIPTION:        | Single lever basin mixer 110 • CoolStart • with push-open waste set G 1 ¼" • normal spray • flow rate: 5 l/min |      |
| MODEL No.                      | 32508 000                                                                                                      |      |
| FINISH/COLOUR:                 | Chrome-plated                                                                                                  |      |
| DIMENSIONS:                    | 184mm height<br>135mm spout projection                                                                         |      |
| OPTIONAL<br>MATCHING<br>PARTS: | 2x angle valve ½"x¾"<br>basin waste trap                                                                       |      |