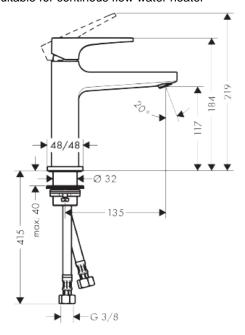

## duct Photo:

Technical Informations: Suitable for continous flow water heater

## **SPECIFICATION** SHEET - fittings

| BRAND:                         | hansgrohe                                                                                                      | Prod |
|--------------------------------|----------------------------------------------------------------------------------------------------------------|------|
| ORIGIN:                        | Germany                                                                                                        |      |
| SERIES:                        | Metropol                                                                                                       |      |
| PRODUCT<br>DESCRIPTION:        | Single lever basin mixer 110 • CoolStart • with push-open waste set G 1 ¼" • normal spray • flow rate: 5 l/min |      |
| MODEL No.                      | 32508 000                                                                                                      |      |
| FINISH/COLOUR:                 | Chrome-plated                                                                                                  |      |
| DIMENSIONS:                    | 184mm height<br>135mm spout projection                                                                         |      |
| OPTIONAL<br>MATCHING<br>PARTS: | 2x angle valve ½"x¾"<br>basin waste trap                                                                       |      |